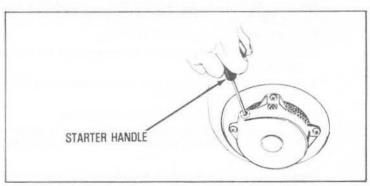

#### B. START ENGINE

- 1. Grasp STARTER HANDLE (see Figure 2) and pull rope out, slowly, until it pulls harder due to engine compression. Let rope rewind slowly.
- 2. Pull rope with a rapid continuous full arm stroke. Let rope rewind SLOWLY. Don't let STARTER HANDLE snap back against starter.
- 3. Repeat preceding Instructions 1 and 2 until engine fires and when engine starts, move equipment control to FAST position.

#### B. START ENGINE

- 1. Grasp STARTER HANDLE (see Figure 2) and pull rope out, slowly, until it pulls harder due to engine compression. Let rope rewind slowly.
- 2. Pull rope with a rapid continuous full arm stroke. Let rope rewind SLOWLY. Don't let STARTER HANDLE snap back against starter.
- 3. Repeat preceding Instructions 1 and 2 until engine starts. If engine falters, move equipment control to CHOKE untill engine runs smoothly and then to FAST.