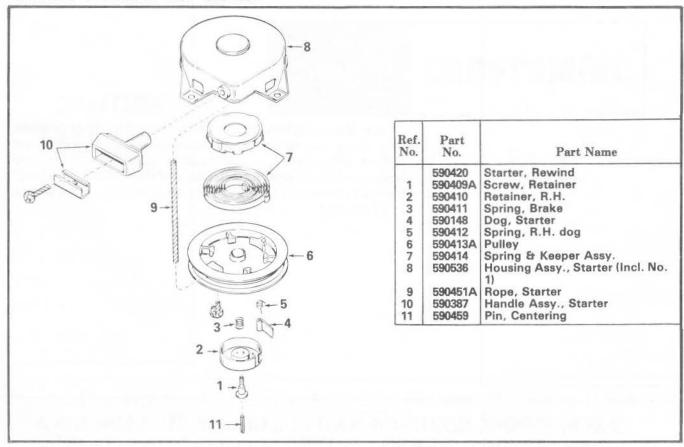

#### B. START ENGINE

- 1. Grasp STARTER HANDLE (see Figure 2) and pull rope out, slowly, until it pulls harder due to engine compression. Let rope rewind slowly.
- 2. Pull rope with a rapid continuous full arm stroke. Let rope rewind SLOWLY. Don't let STARTER HANDLE snap back against starter.
- 3. Repeat preceding Instructions 1 and 2 until engine fires and when engine starts, move equipment control to FAST position.

#### B. START ENGINE

- 1. Grasp STARTER HANDLE (see Figure 2) and pull rope out, slowly, until it pulls harder due to engine compression. Let rope rewind slowly.
- 2. Pull rope with a rapid continuous full arm stroke. Let rope rewind SLOWLY. Don't let STARTER HANDLE snap back against starter.
- 3. Repeat preceding Instructions 1 and 2 until engine starts. If engine falters, move equipment control to CHOKE untill engine runs smoothly and then to FAST.