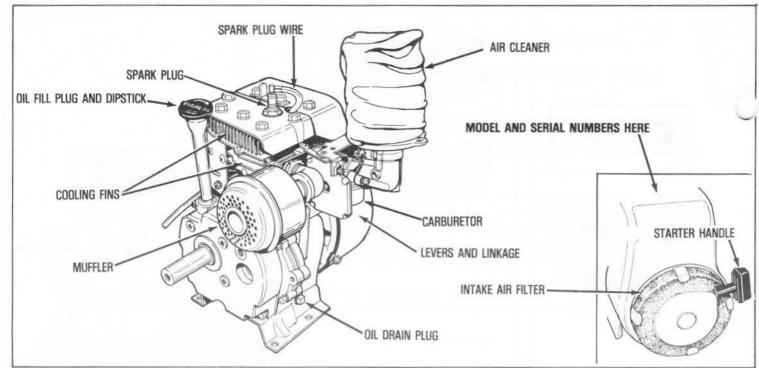

#### PRE-START INSTRUCTIONS

- Read all instructions provided with the equipment on which this engine is used.
- 2 FILL OIL SUMP WITH OIL. See preceding "OIL & FUEL RECOMMENDATIONS," Item ① for correct oil and Figure 1 for oil fill locations.

#### PRE-START INSTRUCTIONS (Continued)

CHECK THE FOLLOWING before attempting to start your engine:

- A. BE SURE EQUIPMENT IS IN NEUTRAL GEAR WITH CLUTCHES, BELTS, CHAINS, ETC., DISENGAGED. (FOLLOW EQUIPMENT MANUFACTURER'S IN-STRUCTIONS.) THIS SHOULD PLACE ANY SAFETY SWITCHES IN SAFE STARTING POSITION.
- B. Be sure SPARK PLUG WIRE is attached to SPARK PLUG. (see Figure 1)
- C. Be sure any ignition switch on engine or equipment is in ON, RUN or START position.
- D. Be sure FUEL FILL CAP air vent is open.

#### B. START ENGINE

- 1. Grasp STARTER HANDLE (see Figure 2) and pull rope out, slowly, until it pulls harder due to engine compression. Let rope rewind slowly.
- 2. Pull rope with a rapid continuous full arm stroke. Let rope rewind SLOWLY. Don't let STARTER HANDLE snap back against starter.
- 3. Repeat preceding Instructions 1 and 2 until engine fires and when engine starts, move equipment control to FAST position.

#### MAINTENANCE

WARNING — TEMPERATURE OF MUFFLER AND NEAR-BY AREAS MAY EXCEED 150°F (65°C.) AVOID THESE AREAS.

(1) CHECK OIL LEVEL REGULARLY.

POSITION EQUIPMENT SO ENGINE IS LEVEL.

Check level every five (5) operating hours or each time equipment is used. Always clean area around OIL FILL PLUG (see Figure 1) before removing plug, to avoid contaminating oil with dirt, grass clippings, etc. Add oil as necessary. DO NOT RUD ENGINE UNLESS PROPER OIL LEVEL IS MAINTAINED. LEVEL MUST BE BETWEEN "FULL" AND "ADD" MARK ON DIPSTICK. See Instructions ② and ③ in preceding "PRESTART INSTRUCTIONS" (Page 1).

CHANGE OIL — after first two (2) hours of operation and every twenty-five (25) hours thereafter, or more often if operated in extremely dusty or dirty areas.

**DRAIN OIL** — Position equipment so that engine OIL DRAIN PLUG (see Figure 1) is lowest point on engine. Remove OIL DRAIN PLUG and OIL FILL PLUG (while engine is still warm) and allow oil to drain completely.

3 SERVICE AIR CLEANER (see Figure 3)

Clean every 4 to 8 hours. Proceed as follows:

- 1. Remove and tap lightly.
- Knead with hands to remove any remaining dirt. Air pressure may also be used, if available.
- 3. Replace on engine.

SPARK PLUG (see Figure 1)
Clean and reset gap periodically. Clean area around SPARK
PLUG base, prior to removal, to prevent dirt from entering
engine. Replace SPARK PLUG if electrodes are pitted or burned
or if porcelain is cracked. Clean SPARK PLUG by carefully
scraping electrodes (do not wire brush or sand blast). Be sure
entire SPARK PLUG is clean and free of foreign material. Check
electrodes gap with wire feeler gauge and reset gap to .030 if
necessary. If replacing SPARK PLUG, use Champion J-8 or
J-17LM or equivalent (see note below) and tighten to 15 foot