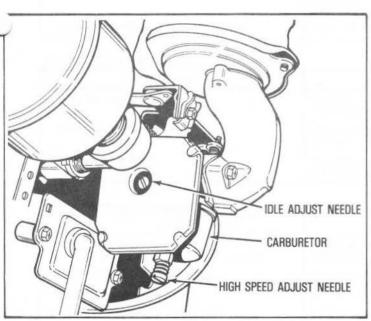

#### CARBURETOR ADJUSTMENTS (see Figure 4)

- A. HIGH SPEED ADJUST NEEDLE is pre-set at the factory. (1-1/2 turns open) Re-adjustment should not be necessary.
- B. Close IDLE ADJUST NEEDLE by turning clockwise. Close finger tight only. Forcing may cause damage.
- C. Open IDLE ADJUST NEEDLE by turning 1-1/4 turns counterclockwise.
- D. Start engine. Follow preceding STARTING INSTRUC-TIONS. Run engine a few minutes to warm it up.
- E. With engine running at IDLE speed, adjust IDLE ADJUST NEEDLE 1/8 turn at a time, clockwise and counterclockwise, until engine runs smoothly.

Allow several seconds between each adjustment for engine to adapt to new setting.

NEVER TAMPER WITH ENGINE GOVERNOR WHICH IS FACTORY SET FOR PROPER ENGINE SPEED. OVER-SPEEDING ENGINE ABOVE FACTORY HIGH SPEED SETTING CAN BE DANGEROUS.

FOR ANY MAJOR ADJUSTMENTS OR REPAIRS, CONTACT YOUR NEAREST SEARS ROEBUCK AND CO. (OR SIMPSONS-SEARS LIMITED) SERVICE CENTER.

Figure 4