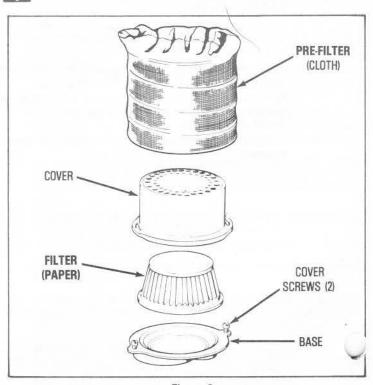

3 SERVICE AIR CLEANER (see Figure 3)

#### PRE-FILTER (Cloth):

- A. Remove and wash in water and detergent solution every ten (10) operating hours or more often if used in extremely dusty or dirty conditions.
- B. Rinse thoroughly in clear water.
- C. Dry thoroughly.

#### FILTER (Paper):

Replace FILTER once a year or more often if used in extremely dusty or dirty conditions.

#### DO NOT ATTEMPT TO CLEAN OR OIL FILTER.

Replacement FILTERS are available at any Sears Roebuck and Co. (or Simpsons-Sears Limited) Service Center.

To install new FILTER, proceed as follows:

- A. Loosen two COVER SCREWS (These need not be removed completely).
- B. Turn COVER counterclockwise and remove it and FILTER from BASE. Discard FILTER.
- C. Clean inside of BASE and COVER thoroughly.
- D. Insert new FILTER into COVER and reassemble COVER to BASE as it was before removal. Tighten COVER SCREWS securely.

Replace PRE-FILTER. Be sure it is completely dry before replacing.

Pull PRE-FILTER elastic band over one ear of BASE and COVER.

NEVER RUN ENGINE WITHOUT COMPLETE AIR CLEANER INSTALLED ON ENGINE.

- CLEAN COOLING SYSTEM frequently, by removing any build-up of grass, dirt or other debris from the cylinder and cylinder head COOLING FINS, AIR INTAKE SCREEN and carburetor governor LEVERS AND LINKAGE. This will help insure adequate cooling and correct engine speed and will reduce the possibility of overheating and mechanical damage.
- 5 INTAKE AIR FILTER (see Figure 1)