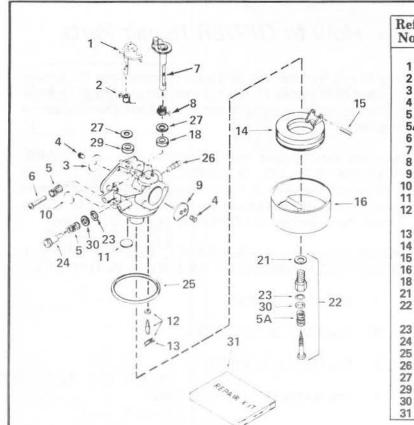

#### CARBURETOR ADJUSTMENTS (see Figure 4)

- A. HIGH SPEED ADJUST NEEDLE is pre-set at the factory. (1-1/2 turns open) Re-adjustment should not be necessary.
- B. Close IDLE ADJUST NEEDLE by turning clockwise. Close finger tight only. Forcing may cause damage.
- C. Open IDLE ADJUST NEEDLE by turning 1-1/4 turns counterclockwise.
- D. Start engine. Follow preceding STARTING INSTRUC-TIONS. Run engine a few minutes to warm it up.
- E. With engine running at IDLE speed, adjust IDLE ADJUST NEEDLE 1/8 turn at a time, clockwise and counterclockwise, until engine runs smoothly.